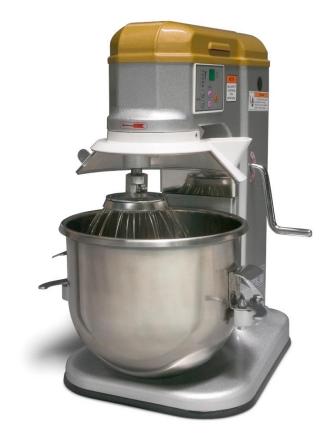

## PMA1010 Planetary Mixer 10 Quart

## **Product Specifications**

- 5 fixed speeds
- 0.8Hp air cooled motor
- Direct drive gear driven trans.
- Long life gear box
- Grease packed ball bearing
- Guard fitted w. safety micro-switchGears and shafts made of heat
- Gears and shafts made of heat treated alloy steel
- 3 attachments supplied: whisk, hook and paddle
- VOLUME GUIDE:
  - Mashed Potatoes: 1.5kg
    Waffle/Pancake Mix: 2lt,
  - Pound Cake Mix: 2.5kg,
  - Bread/Roll Dough: 1.3kg (800g flour +
  - 500mL water)
  - Speeds: 158/242/289/358/405 rpm
    Manufacturer Code: GM-10AR

| Unit Dimensions | Bowl Dimensions | Unit Weight | Power                      |
|-----------------|-----------------|-------------|----------------------------|
| 340 x 485 x525  | 10l bowl        | 20kg        | 10 Amp, single phase, 650W |